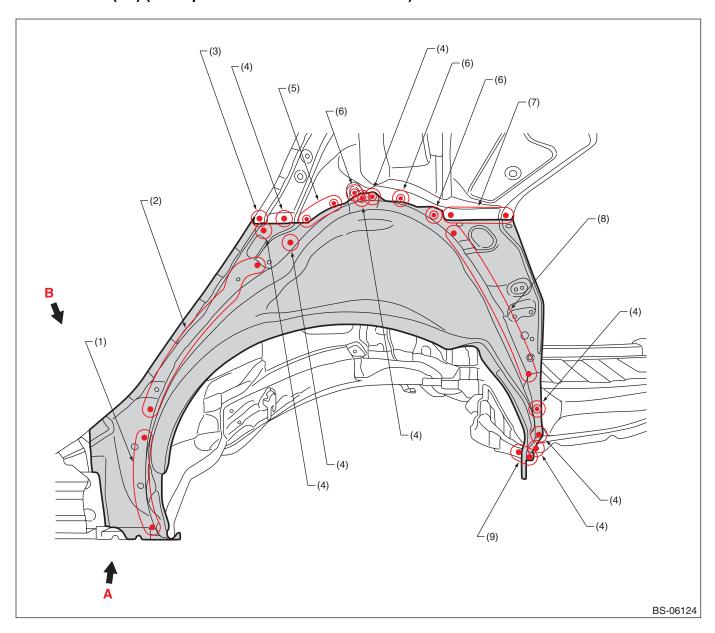

#### A: REMOVAL

• Overall view (LH) (Rear quarter outer removal condition)

- (1) 4 points (outside · 1)
- (2) 8 points (outside · 1)
- (3) 1 point (inside · 1)
- (4) 1 point (outside · 1)
- (5) 2 points (outside · 2)
- (6) 1 point (outside · 2)
- (7) 3 points (inside  $\cdot$  1)
- (8) 7 points (outside · 1)
- (9) 3 points (outside · 1)