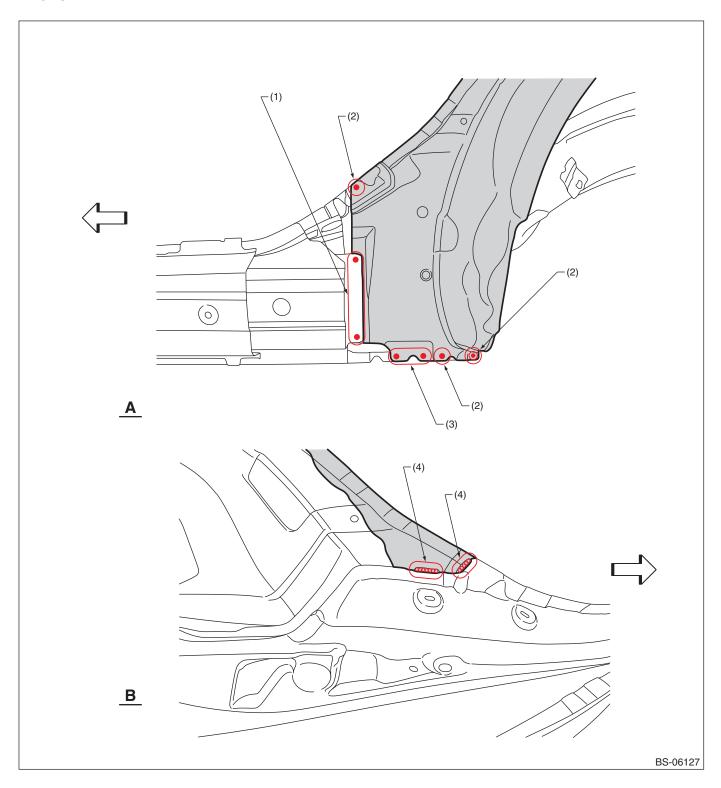

# **Panel Replacement**

- (1) 1 point (outside · 1)
- (3) 1 point (bottom · 1)
- (4) 1 point (outside · 2)

(2) 2 points (outside · 1)