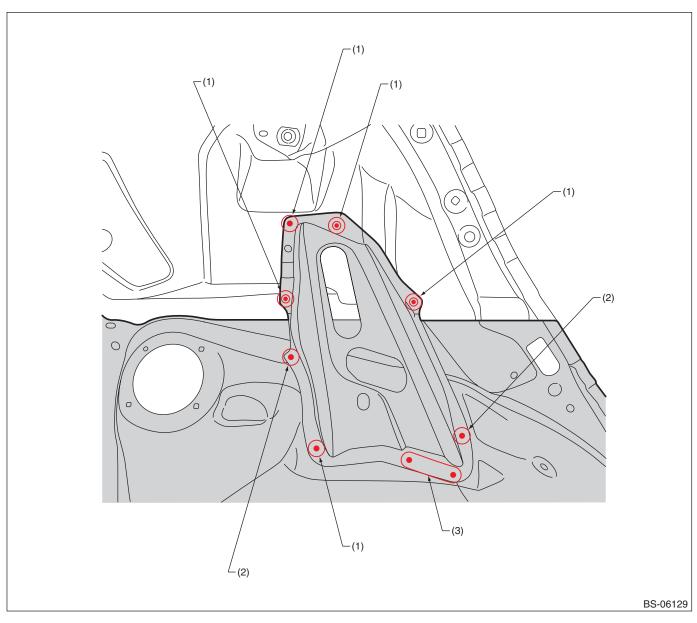

#### • RH

- (1) 1 point (outside · 1)
- (2) 1 point (top · 1)

(3) 2 points (outside · 1)