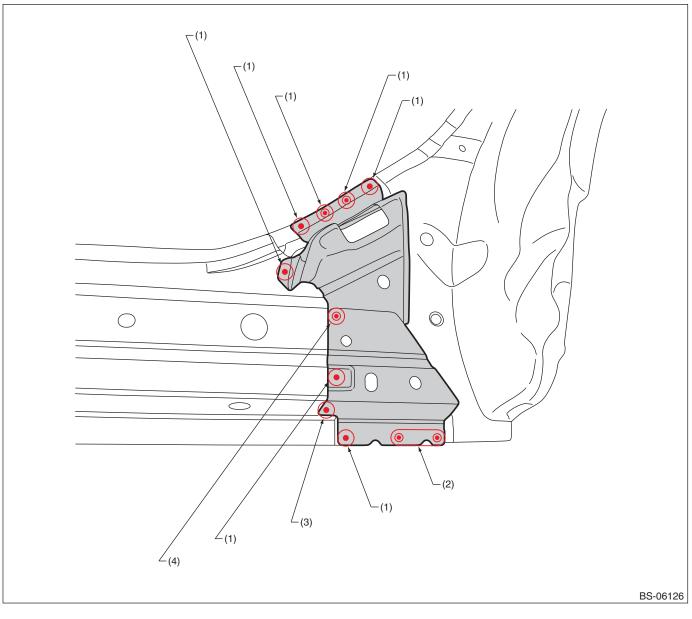

### • LH

- (1) 2 points (outside · 1)
- (2) 1 point (outside · 1)
- (3) 3 points (outside · 1)

#### • RH

- (1) 1 point (outside · 1)
- (2) 1 point (top · 1)

(3) 2 points (outside · 1)