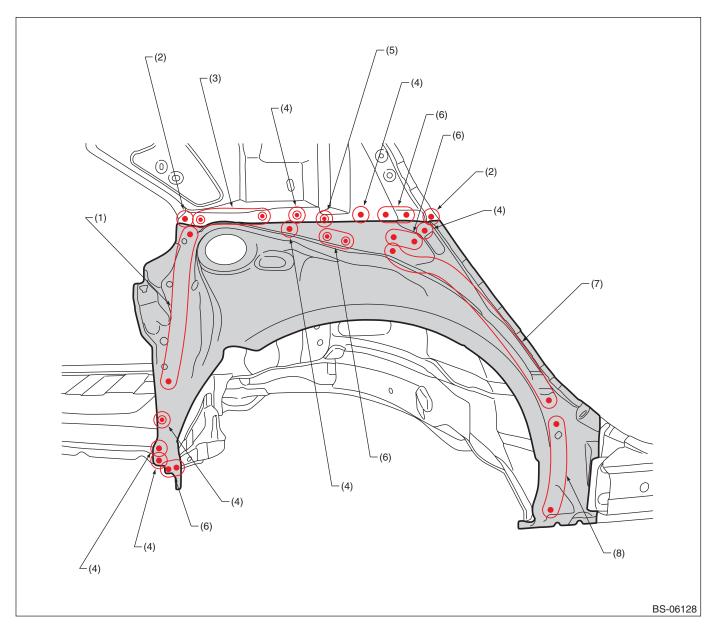

### • (RH)

- (1) 6 points (outside · 1)
- (2) 1 point (inside  $\cdot$  1)
- (3) 3 points (outside  $\cdot$  2)
- (4) 1 point (outside · 1)
- (5) 1 point (outside · 2)
- (6) 2 points (outside · 1)
- (7) 10 points (outside · 1)
- (8) 4 points (outside · 1)