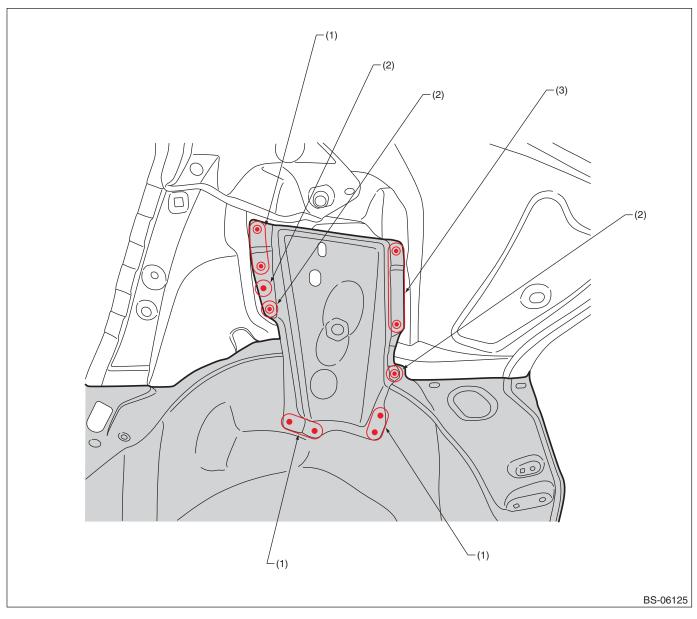

### • LH

- (1) 2 points (outside · 1)
- (2) 1 point (outside · 1)
- (3) 3 points (outside · 1)